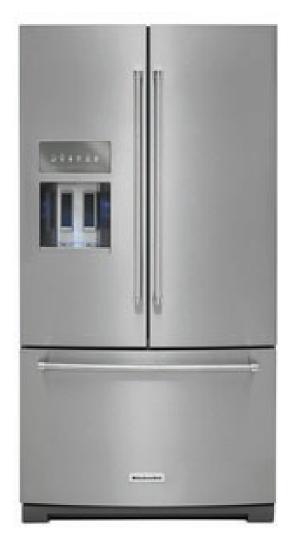

Kitchen Pendant in Modern Gold

Dining Chandelier in Modern Gold

Countertops - Quartz Arctic White

**KITCHEN & LIVING** 

Refrigerator (KKRFF507HPS)

Microwave (KKMCS1016GSS)

Dishwasher (KKDTE204KPS)

Range and Hood (KKSGG700ESS + WWVW53UC0FS)