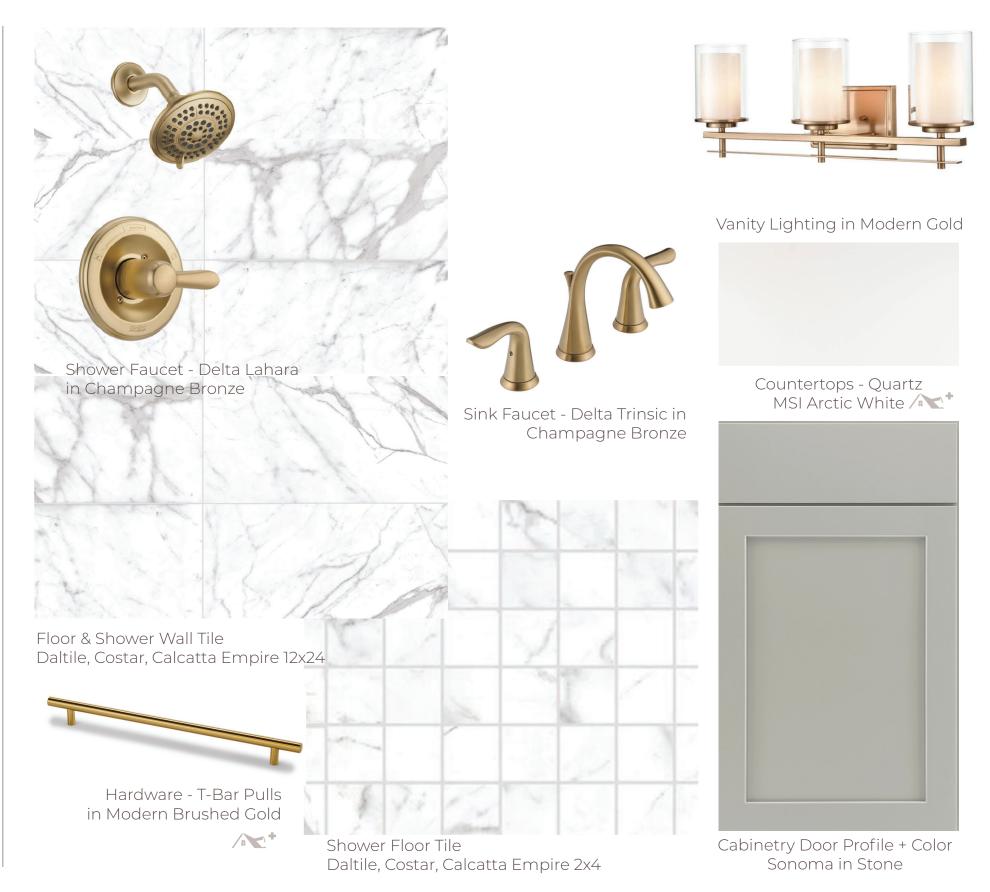

Bedroom Wood Flooring Shaw, Pillar Oak, Limestone

Bedroom Carpet Shaw, Midway Plaza, Wheatfield

Wall + Floor Tile Daltile, Costar, Calacatta Sky 12x24

Vanity Lighting in Modern Gold

Countertops - Quartz Sparking White

Hardware - T-Bar Knob

in Modern Brushed Gold

Cabinetry Door Profile + Color Sonoma in Stone

Floor Tile Daltile, Costar, Calacatta Sky 12x24

Hardware - T-Bar Pull in Modern Brushed Gold

Countertops - Quartz, Sparking White

Cabinetry Door Profile + Color Sonoma in Stone

Ceiling Paint - SW Extra White

Vanity Lighting in Modern Gold

Sink Faucet - Delta Trinsic in Champagne Bronze

Pedestal Sink

Wall Color - SW Snowbound

Powder Room Wood Flooring Shaw, Pillar Oak, Limestone