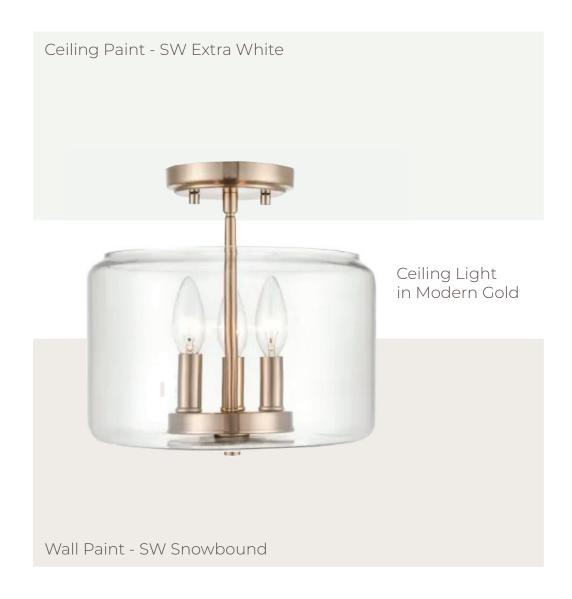

Kitchen Pendant in Modern Gold

Dining Chandelier in Modern Gold

Countertops - Quartz Arctic White

**KITCHEN & LIVING** 

Refrigerator (KKRFF507HPS)

Microwave (KKMCS1016GSS)

Dishwasher (KKDTE204KPS)

Range and Hood (KKSGG700ESS + WWVW53UC0FS)