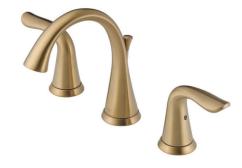

Cabinetry Door Profile + Color Sonoma in Stone

Ceiling Paint - SW Extra White

Vanity Lighting in Modern Gold

Sink Faucet - Delta Trinsic in Champagne Bronze

Pedestal Sink

Wall Color - SW Snowbound

Powder Room Wood Flooring Shaw, Pillar Oak, Limestone