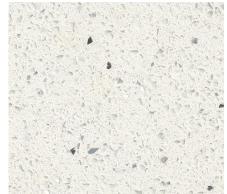

Kitchen Pendant in Modern Gold

Dining Chandelier in Modern Gold

Countertops - Quartz Arctic White

**KITCHEN & LIVING** 

Refrigerator (KKRFF507HPS)

Microwave (KKMCS1016GSS)

Dishwasher (KKDTE204KPS)

Range and Hood (KKSGG700ESS + WWVW53UC0FS)

Hardware - T-Bar Knob

in Modern Brushed Gold

Cabinetry Door Profile + Color Sonoma in Stone

Floor Tile Daltile, Costar, Calacatta Sky 12x24

Hardware - T-Bar Pull in Modern Brushed Gold

Countertops - Quartz, Sparking White