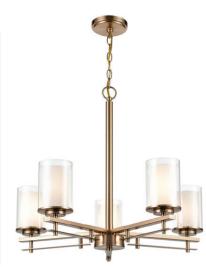

Kitchen Pendant in Modern Gold

Dining Chandelier in Modern Gold

Countertops - Quartz Arctic White

**KITCHEN & LIVING** 

Refrigerator (KKRFF507HPS)

Microwave (KKMCS1016GSS)

Dishwasher (KKDTE204KPS)

Range and Hood (KKSGG700ESS + WWVW53UC0FS)