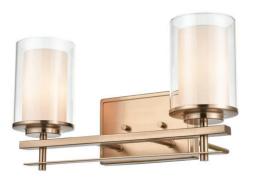

Bedroom Wood Flooring Shaw, Pillar Oak, Limestone

Bedroom Carpet Shaw, Midway Plaza, Wheatfield

Wall + Floor Tile Daltile, Costar, Calacatta Sky 12x24

Vanity Lighting in Modern Gold

Countertops - Quartz Sparking White

Cabinetry Door Profile + Color Sonoma in Stone

Ceiling Paint - SW Extra White

Vanity Lighting in Modern Gold

Sink Faucet - Delta Trinsic in Champagne Bronze

Pedestal Sink

Wall Color - SW Snowbound

Powder Room Wood Flooring Shaw, Pillar Oak, Limestone