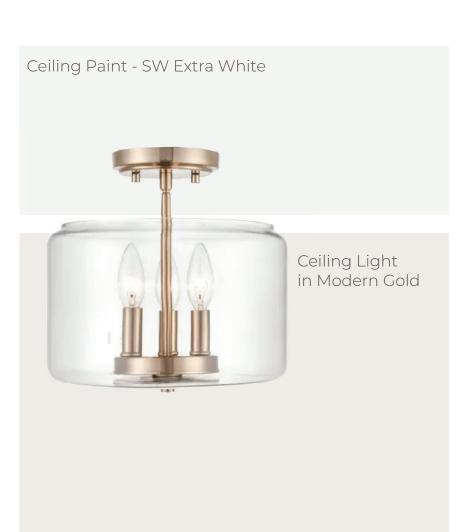

Kitchen Pendant in Modern Gold

Dining Chandelier in Modern Gold

Countertops - Quartz Arctic White

**KITCHEN & LIVING** 

Refrigerator (KKRFF507HPS)

Microwave (KKMCS1016GSS)

Dishwasher (KKDTE204KPS)

Range and Hood (KKSGG700ESS + WWVW53UC0FS)

Cabinetry Door Profile + Color Sonoma in Stone

Ceiling Paint - SW Extra White

Vanity Lighting in Modern Gold

Sink Faucet - Delta Trinsic in Champagne Bronze

Pedestal Sink

Wall Color - SW Snowbound

Powder Room Wood Flooring Shaw, Pillar Oak, Limestone