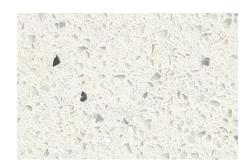

Kitchen Pendant in Modern Gold

Dining Chandelier in Modern Gold

Countertops - Quartz Arctic White

**KITCHEN & LIVING** 

Refrigerator (KKRFF507HPS)

Microwave (KKMCS1016GSS)

Dishwasher (KKDTE204KPS)

Range and Hood (KKSGG700ESS + WWVW53UC0FS)

Hardware - T-Bar Knob

in Modern Brushed Gold

Cabinetry Door Profile + Color Sonoma in Stone

Floor Tile Daltile, Costar, Calacatta Sky 12x24

Hardware - T-Bar Pull in Modern Brushed Gold

Countertops - Quartz, Sparking White