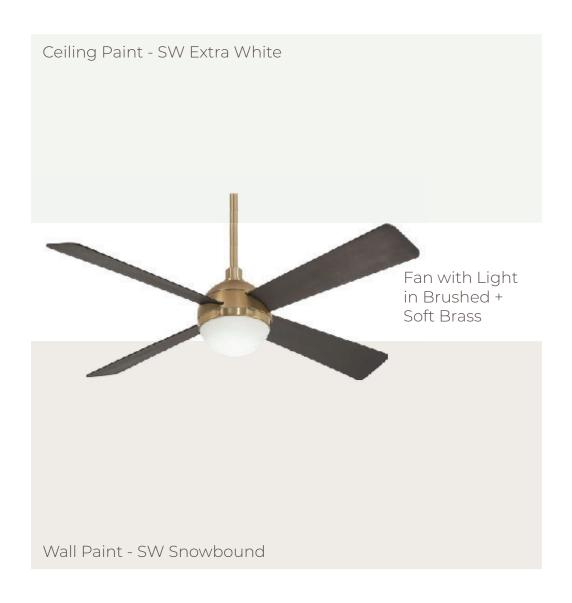

HOMES & NEIGHBORHOODS

Bay Creek

**LOT 83 - SCOTT B PLAN - INTERIOR SELECTIONS** 

PH&N Signature Design Package

/\*\* = Upgrade Selection



Cabinetry Door Profile and New Haven in Stone



Backsplash Costar, Calacatta Empire 4x12, stacked





Kitchen Pendant in Modern Gold





Dining Chandelier in Modern Gold





Countertops - Quartz Arctic White







**KITCHEN & LIVING** 





Refrigerator (KKRFF507HPS)



Microwave (KKMCS1016GSS)



Dishwasher (KKDTE204KPS)





Range and Hood (KKSGG700ESS + WWVW53UC0FS)





Bedroom Wood Flooring Shaw, Pillar Oak, Limestone









Bedroom Carpet Shaw, Midway Plaza, Wheatfield









Wall + Floor Tile Daltile, Costar, Calacatta Sky 12x24



Vanity Lighting in Modern Gold



Countertops - Quartz Sparking White



Hardware - T-Bar Knob

in Modern Brushed Gold

Cabinetry Door Profile + Color Sonoma in Stone













Floor Tile Daltile, Costar, Calacatta Sky 12x24



Hardware - T-Bar Pull in Modern Brushed Gold



Countertops - Quartz, Sparking White



Cabinetry Door Profile + Color Sonoma in Stone

Ceiling Paint - SW Extra White



Vanity Lighting in Modern Gold



Sink Faucet - Delta Trinsic in Champagne Bronze



Pedestal Sink

Wall Color - SW Snowbound



Powder Room Wood Flooring Shaw, Pillar Oak, Limestone

LAUNDRY ROOM & POWDER ROOM

PRESERVE
HO