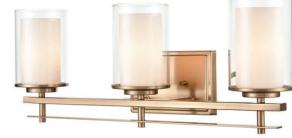

Kitchen Pendant in Modern Gold

Dining Chandelier in Modern Gold

Countertops - Quartz Arctic White

**KITCHEN & LIVING** 

Refrigerator (KKRFF507HPS)

Microwave (KKMCS1016GSS)

Dishwasher (KKDTE204KPS)

Range and Hood (KKSGG700ESS + WWVW53UC0FS)

Bedroom Wood Flooring Shaw, Pillar Oak, Limestone

Bedroom Carpet Shaw, Midway Plaza, Wheatfield

Wall + Floor Tile Daltile, Costar, Calacatta Sky 12x24

Vanity Lighting in Modern Gold

Countertops - Quartz Sparking White