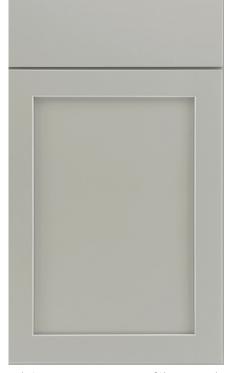

Hardware - T-Bar Knob

in Modern Brushed Gold

Cabinetry Door Profile + Color Sonoma in Stone

Floor Tile Daltile, Costar, Calacatta Sky 12x24

Hardware - T-Bar Pull in Modern Brushed Gold

Countertops - Quartz, Sparking White

Cabinetry Door Profile + Color Sonoma in Stone

Ceiling Paint - SW Extra White

Vanity Lighting in Modern Gold

Sink Faucet - Delta Trinsic in Champagne Bronze

Pedestal Sink

Wall Color - SW Snowbound

Powder Room Wood Flooring Shaw, Pillar Oak, Limestone