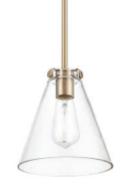

Kitchen Pendant in Modern Gold

Dining Chandelier in Modern Gold

Countertops - Quartz Arctic White

**KITCHEN & LIVING** 

Refrigerator (KKRFF507HPS)

Microwave (KKMCS1016GSS)

Dishwasher (KKDTE204KPS)

Range and Hood (KKSGG700ESS + WWVW53UC0FS)

Bedroom Wood Flooring Shaw, Pillar Oak, Limestone

Bedroom Carpet Shaw, Midway Plaza, Wheatfield

Wall + Floor Tile Daltile, Costar, Calacatta Sky 12x24

Vanity Lighting in Modern Gold

Countertops - Quartz Sparking White