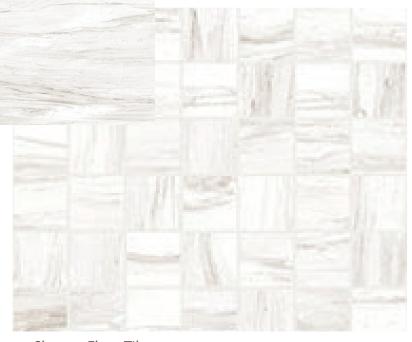

Ashlyn in Brushed Nickel

Floor & Shower Wall Tile Daltile, Costar, Calcatta Sky 12x24

Hardware - Classic Pulls in Satin Nickel 

Shower Floor Tile Daltile, Costar, Calcatta Sky 2x2

**Bedroom Carpet** Shaw, Fast Ball II, Bare Mineral

Wall + Floor Tile Daltile, Costar, Calacatta Sky 12x24

#### **SECONDARY BEDROOMS & BATHS LOT 94 - MASON B PLAN - INTERIOR SELECTIONS**

Vanity Lighting in Brushed Nickel

Countertops - Quartz Sparking White

Cabinetry Door Profile + Color Sonoma in Harbor

Floor Tile Daltile, Costar, Calacatta Sky 12x24