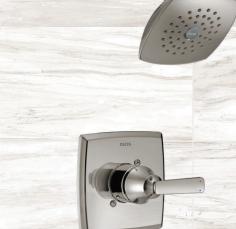

#### **APPLIANCE PACKAGE** LOT 94 - MASON B PLAN - INTERIOR SELECTIONS

Range and Hood (KKSGG700ESS + WWVW53UC0FS)

Bedroom Wood Flooring Shaw, Gulf Breeze, Crescent Beach

Shower Faucet - Delta Ashlyn in Brushed Nickel

Ashlyn in Brushed Nickel

Floor & Shower Wall Tile Daltile, Costar, Calcatta Sky 12x24

Hardware - Classic Pulls in Satin Nickel 

Shower Floor Tile Daltile, Costar, Calcatta Sky 2x2