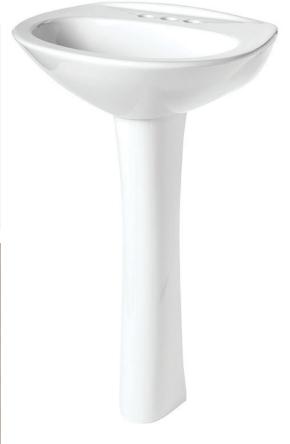

tertops - Quartz Sparking White



Cabinetry Door Profile + Color Sonoma in Harbor





**Bedroom Carpet** Shaw, Fast Ball II, Bare Mineral

Wall + Floor Tile Daltile, Costar, Calacatta Sky 12x24

#### **SECONDARY BEDROOMS & BATHS LOT 94 - MASON B PLAN - INTERIOR SELECTIONS**



Vanity Lighting in Brushed Nickel



Countertops - Quartz Sparking White



Cabinetry Door Profile + Color Sonoma in Harbor





Floor Tile Daltile, Costar, Calacatta Sky 12x24

Cabinetry Door Profile + Color Sonoma in Harbor

Ceiling Paint - SW Extra White



Vanity Lighting in Brushed Nickel

Wall Color - SW Snowbound



Powder Room Wood Flooring Shaw, Gulf Breeze, Crescent Beach

#### LAUNDRY ROOM + POWDER ROOM **LOT 94 - MASON B PLAN - INTERIOR SELECTIONS**



#### Sink Faucet - Delta Ashlyn in Brushed Nickel



Pedestal Sink