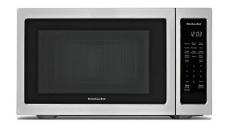

### **KITCHEN & LIVING** LOT 94 - MASON B PLAN - INTERIOR SELECTIONS

Dining Chandelier in Brushed Nickel

Refrigerator (KKRFF507HPS)

Microwave (KKMCS1016GSS)

Dishwasher (KKDTE204KPS)