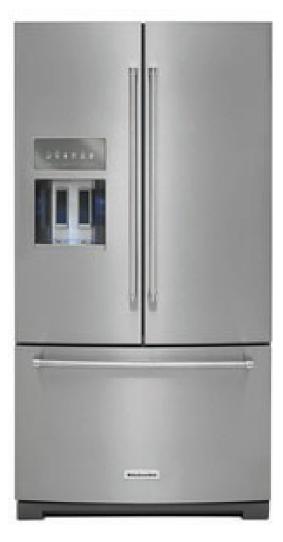

### **KITCHEN & LIVING** LOT 94 - MASON B PLAN - INTERIOR SELECTIONS

Dining Chandelier in Brushed Nickel

Refrigerator (KKRFF507HPS)

Microwave (KKMCS1016GSS)

Dishwasher (KKDTE204KPS)