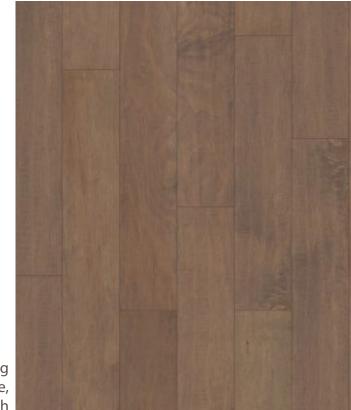

Sink - 60/40 Stainless Steel Sink

Backsplash Daltile

in a brick pattern

Mythology in Aura 4x12, laid

> Wood Flooring Shaw, Gulf Breeze, Crescent Beach

Hardware - Classic Pulls

OR

in Satin Nickel

#### **APPLIANCE PACKAGE** LOT 94 - MASON B PLAN - INTERIOR SELECTIONS

Range and Hood (KKSGG700ESS + WWVW53UC0FS)

Bedroom Wood Flooring Shaw, Gulf Breeze, Crescent Beach

Shower Faucet - Delta Ashlyn in Brushed Nickel