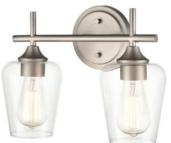

#### **MASTER SUITE & BATH LOT 94 - MASON B PLAN - INTERIOR SELECTIONS**

Vanity Lighting in Brushed Nickel

Sink Faucet - Delta

Countertops - Quartz Sparking White

Cabinetry Door Profile + Color Sonoma in Harbor

#### **SECONDARY BEDROOMS & BATHS LOT 94 - MASON B PLAN - INTERIOR SELECTIONS**

Vanity Lighting in Brushed Nickel

Countertops - Quartz Sparking White

Cabinetry Door Profile + Color Sonoma in Harbor

Floor Tile Daltile, Costar, Calacatta Sky 12x24