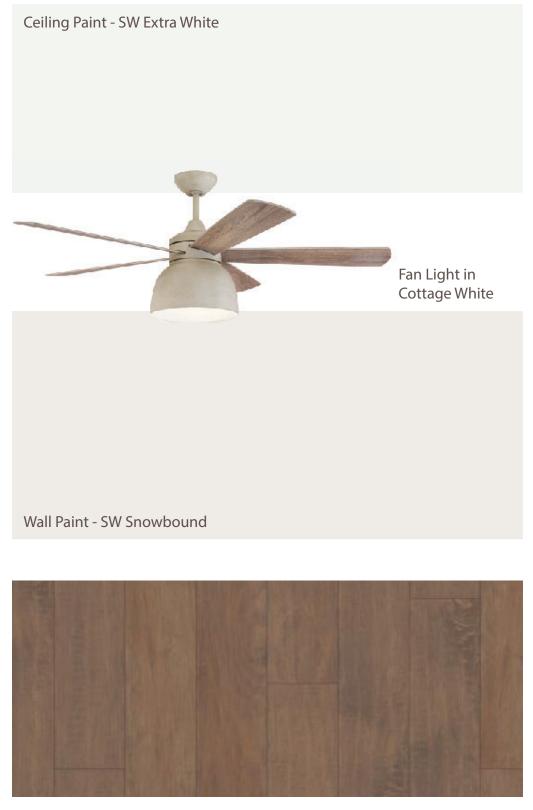

Kitchen Pendant in Brushed Nickel

Wall Paint - SW Snowbound

Ceiling Paint - SW Extra White