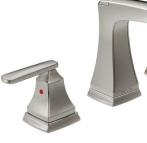

## Bay Creek

LOT 94 - MASON B PLAN - INTERIOR SELECTIONS

PH&N Signature Design Package

/★★ = Upgrade Selection

Sink Faucet -

Delta Leland,

in Arctic Stainless

Countertops - Quartz MSI Iced White

#### **MASTER SUITE & BATH LOT 94 - MASON B PLAN - INTERIOR SELECTIONS**

Vanity Lighting in Brushed Nickel

Sink Faucet - Delta

Countertops - Quartz Sparking White

Cabinetry Door Profile + Color Sonoma in Harbor