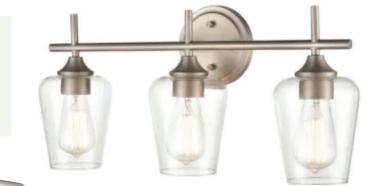

Kitchen Pendant in Brushed Nickel

Wall Paint - SW Snowbound

Ceiling Paint - SW Extra White