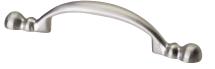

Sink - 60/40 Stainless Steel Sink

Backsplash Daltile

in a brick pattern

Mythology in Aura 4x12, laid

> Wood Flooring Shaw, Gulf Breeze, Crescent Beach

Hardware - Classic Pulls

OR

in Satin Nickel