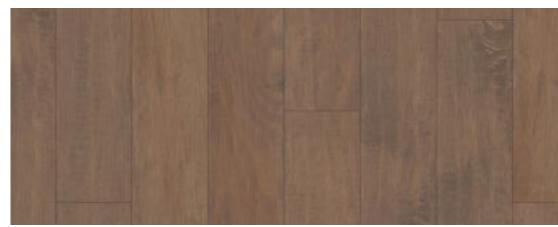

Sink - 60/40 Stainless Steel Sink

Backsplash Daltile

in a brick pattern

Mythology in Aura 4x12, laid

> Wood Flooring Shaw, Gulf Breeze, Crescent Beach

Hardware - Classic Pulls

OR

in Satin Nickel

#### **APPLIANCE PACKAGE** LOT 94 - MASON B PLAN - INTERIOR SELECTIONS

Range and Hood (KKSGG700ESS + WWVW53UC0FS)

Bedroom Wood Flooring Shaw, Gulf Breeze, Crescent Beach

Shower Faucet - Delta Ashlyn in Brushed Nickel