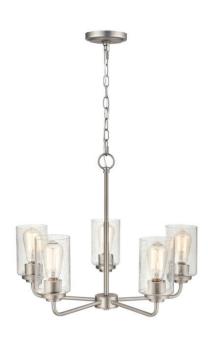

Kitchen Pendant in Brushed Nickel

Wall Paint - SW Snowbound

Ceiling Paint - SW Extra White