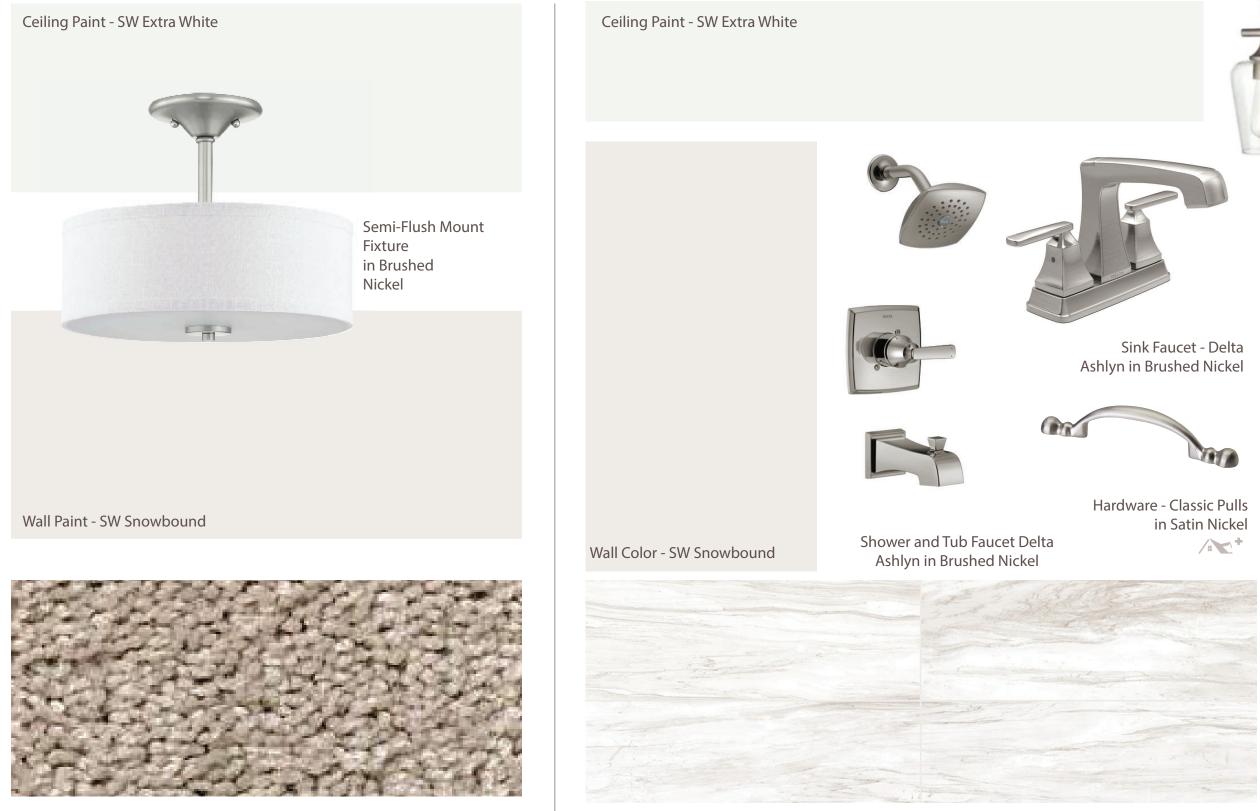

Cabinetry Door Profile + Color Sonoma in Harbor

Ceiling Paint - SW Extra White

Vanity Lighting in Brushed Nickel

Wall Color - SW Snowbound

Powder Room Wood Flooring Shaw, Gulf Breeze, Crescent Beach

#### LAUNDRY ROOM + POWDER ROOM **LOT 94 - MASON B PLAN - INTERIOR SELECTIONS**

#### Sink Faucet - Delta Ashlyn in Brushed Nickel

Pedestal Sink