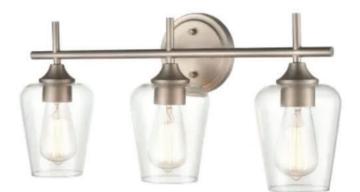

#### **SECONDARY BEDROOMS & BATHS LOT 94 - MASON B PLAN - INTERIOR SELECTIONS**

Vanity Lighting in Brushed Nickel

Countertops - Quartz Sparking White

Cabinetry Door Profile + Color Sonoma in Harbor

Floor Tile Daltile, Costar, Calacatta Sky 12x24

#### **MASTER SUITE & BATH LOT 94 - MASON B PLAN - INTERIOR SELECTIONS**

Vanity Lighting in Brushed Nickel

Sink Faucet - Delta

Countertops - Quartz Sparking White

Cabinetry Door Profile + Color Sonoma in Harbor