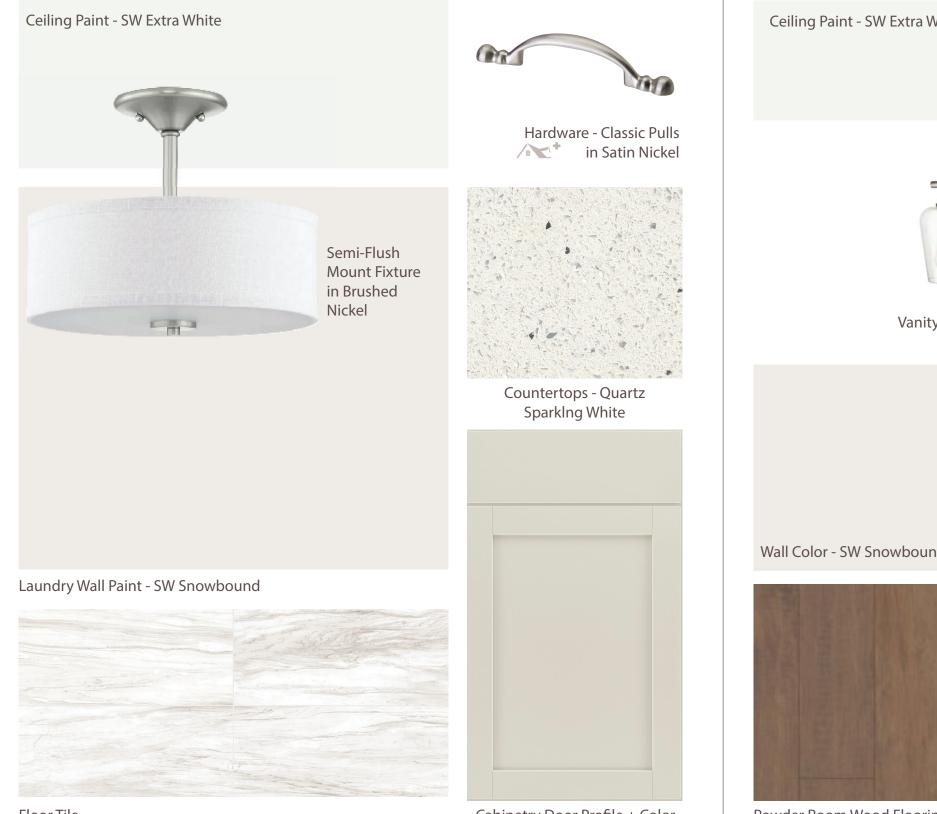

Cabinetry Door Profile + Color Sonoma in Harbor

Ceiling Paint - SW Extra White

Vanity Lighting in Brushed Nickel

Wall Color - SW Snowbound

Powder Room Wood Flooring Shaw, Gulf Breeze, Crescent Beach

#### LAUNDRY ROOM + POWDER ROOM **LOT 94 - MASON B PLAN - INTERIOR SELECTIONS**